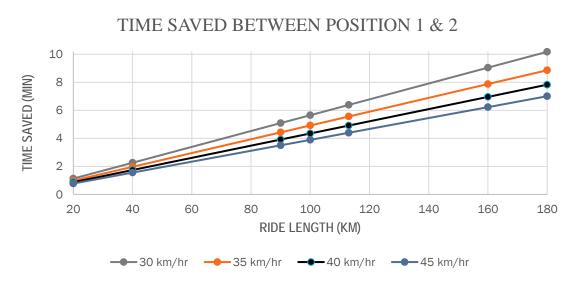

## 30 EXCLUSIVE PRE-LAUNCH TESTS

This is an opportunity to improve your time trial performance.

- Pre-ride position assessment with baseline CdA.
- Work through various position changes to gain the most aerodynamic position.
- Post-ride report and phone call to review CdA values.
- See up to 20% aero efficiency improvement.